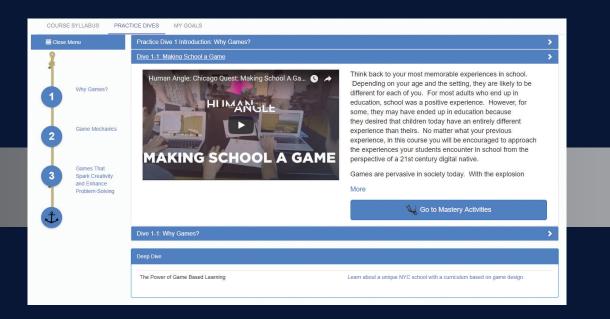

## 21<sup>st</sup> Century Professional Learning by DeeperDive Learning, Inc.

- Personalized Interactive
- Engaging
- Social
- Connected
- 21st Century

### **Features & Benefits**

#### **FEATURES:**

- Fresh courses released monthly
- Progress monitoring dashboard
- Cost-effective graduate credit option
- Participant collaboration & connection
- Translation in 120+ languages
- Course customization available